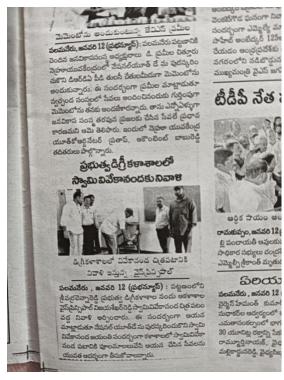

## గణతంత్ర దినోత్సవ వేడుకలకు ప్రభుత్వ డిగ్రీ కళాశాల విద్యార్థి ఎంపిక

పలమనేరు, జనవరి 10 (ప్రభన్యూస్): డిల్లీలోని కర్తవ్యపథ్లో ఈనెల 26వతేదిన నిర్వహించనున్న గణతంత్ర దినోత్సవ పెరేడ్లో పాల్గానేందుకు పట్టణంలోని శ్రీవర్గచెన్నారెడ్డి ప్రభుత్వ డిగ్రీకళాశాల విద్యార్థి ఆర్. ఇలవరసన్ ఎంపికైనట్లు ఆకళాశాల ఎన్సిసి ఆఫీసర్ టి. బాలాజి తెలిపారు. ఈ సందర్భంగా ఆయన మాట్లాడుతూ బికాం ద్వితీయ సంవత్సరం చదువుతున్న ఇలవరసన్ ఇటీవల సికింద్రాబాద్ లో జరిగిన ప్రీ రిపబ్లిక్ 1,2,3 క్యాంపులలో ప్రతిభ కనబరిచి ఏప్పి. మరియు టి డైరెక్టర్కు చెందిన 35 ఆంధ్రాబెటాలియని తరపున ఎంపికైనట్లు వెల్లడించారు. కళాశాల ట్రిన్సిపాల్ డాక్టర్ ఎం. వెంకటేసులు మాట్లాడుతూ పలవునేరు మండలం గంటావూరు కాలనీకి చెందిన ఇలవరసన్ పేదకుటుంబం నుండి వచ్చి క్రమశిక్షణతో ఉన్నతస్థాయికి ఎదగడం అభినందనీయ మన్నారు. గణతంత్ర దినోత్సవ పెరేడ్కు ఎంపిక కావడం కళాశాలకు గర్వకారణమని పేర్కొన్నారు. కళాశాల వైస్ట్రేషిన్స్ పాల్ డాక్టర్ ఎం. విజయశేఖర్ రెడ్డి మాట్లాడుతూ .. ఇలవరసన్

గణతంత్ర దినోత్సవ పెరేడ్కు ఎంపికైన విద్యార్థి ఇలవరసన్ (వృత్తంలోవున్న విద్యార్థి)

క్రమశిక్షణ కలిగిన విద్యార్థి అని ప్రాథమిక పరీక్షల్లో యూత్ఎక్సిజెంజ్ ప్రోగ్రామ్కు కూడా ఎంపికయ్యాడని, తుది ఎంపికలో కూడా ఎంపికవుతాడని ఆశిస్తున్నట్లు ఆయన తెలిపారు. దీంతో ఆర్. ఇలవరసన్ను కళాశాల అధ్యాపకులు అభినందిస్తూ ఇంకనూ అత్యున్నత స్థానాలకు అందుకోవాలని ఆకాంక్షించారు.

## గణతంత్ర బిన వేడుకలకు పలమనేరు విద్యాల్థి

పలమనేరు, జనవరి10: ఢిల్లీలో ఈనెల 26వ తేది నిర్వహించే గణతంత్ర దిన వేడుకల్లో పాల్గొ నేందుకు పలమనేరు డ్రభుత్వ డిగ్రీ కళాశాల విద్యార్థి ఆర్.ఇలవరసన్ ఎంపికైనట్లు ఎన్ఎస్ఎస్ ఆఫీసర్ టి. బాలాజి తెలిపారు. బీకాం ద్వితీయ సంవత్సరం చదువుతున్న ఇలవరసన్ ఇటీవల సికిందాబాద్లో జరిగిన డ్రీరిపబ్లిక్ క్యాంపుల్లో డ్రతిభ కనబరచి 35వ ఆంధ్ర బెటాలియన్ తర పన ఎంపికయ్యారని బాలాజి తెలిపారు. డ్రీస్బిపాల్

ఇలవరసన్

డాక్టర్ ఎం. వెంకటేసులు, వైస్ టిన్సిపాల్ విజయశేఖరం మాట్లాడుతూ పల మనేరు గంటావూరు కాలనీకి చెందిన ఇలవరసన్ క్రమశిక్షణ కలిగిన విద్యార్థి అని, ప్రాథమికపరీక్షలో యూత్ఎక్ఫేంజ్ ప్రోగ్రామ్కు కూడా ఎంపికయ్యాడని, తుది పోటీల్లో ఎంపిక అవుతాడని ఆశిస్తున్నామని తెలిపారు.