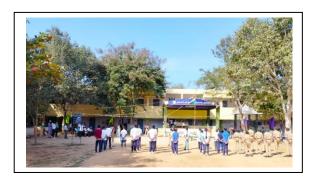

# 75<sup>th</sup> REPUBLIC DAY CELEBRATIONS 26.01.2024

II B.Com (C.A) Cadet R. Elavarsan received DG NCC Commendation Medal for selected in RDC-2024.