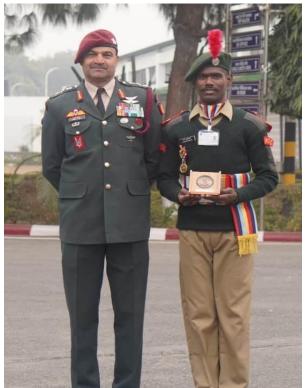

# 75<sup>th</sup> REPUBLIC DAY CELEBRATIONS 26.01.2024

II B.Com (C.A) Cadet R. Elavarsan received DG NCC Commendation Medal for selected in RDC-2024.

Akanksha Bhosle stood second in the Best Cadet SW Army wing category, T. Divya Lakshmi stood third in the Best Cadet SW Navy wing category and B. Tharun Teja stood third in the Best Cadet SD Air wing category, while D. Sai Kir R. Elavarasan and K. S mya Sree were awar the DG NCC Medallion their outstanding per mance during RDC 20