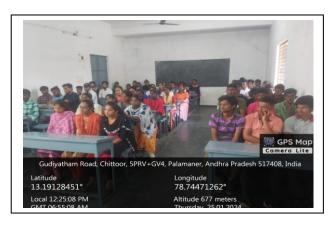

# National Voters Day Celebration 25.01.2024

## ్రష్టుత్వ డిగ్రీకళాశాలలో జాతీయఓటర్ల దినోత్సవ కార్యక్రమం

పట్టణంలోని శ్రీవర్షచెన్నారెడ్డి ప్రభుత్వ డిగ్రీకళాశాలలో గురువారం జాతీయ ఓటర్ల దినోత్సవ కార్యక్రమాన్ని చేపట్టారు. ఈ సందర్భంగా కళాశాల టిన్సిపాల్ వెంకటేసులు మాట్లాడుతూ .... ఓటు అనేది రాజ్యాంగం ప్రతి ఒక్కరికి అందించిన ఆయుదమన్నారు. ఓటు ద్వారా ప్రతిపౌరుడు ఎటువంటి ప్రలోభాలకు గురికాకుండా తమ భవిష్యత్తుకు పునాధులు వేసుకోవాలన్నారు. దినోత్సవం సందర్భంగా విద్యార్థులకు వ్యాసరచన పోటీలు నిర్వహించి విజేతలుగా నిలిచిన వారికి బహుమతులు అందజేశారు. ఈ కార్యక్రమంలో వైస్ట్ సిన్సిపాల్ డాక్టర్ విజయశేఖరం, అద్యాపకులు నాగరత్నంరెడ్డి, ఇతర అధ్యాపకులు, విద్యార్థులు పాల్గొన్నారు.