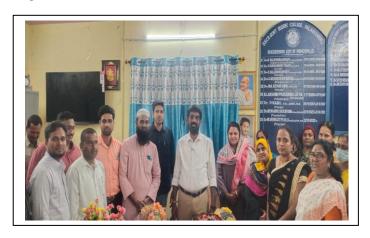

Dr. R. Venkatesh Babu, Lecturer in Commerce & Dr. P Ravindranath Reddy, Lecturer in Horticulture and five students of B.A/B.Com/B.Sc./B.Voc participated in the program of Andhra Pradesh Development Dialogue at S.V. University, Tirupati 19-01-2024.