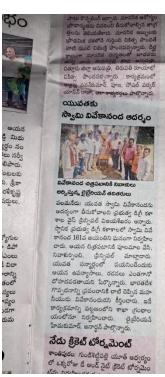

## గణతంత్ర దినోత్సవ వేడుకలకు ప్రభుత్వ డిగ్రీ కళాశాల విద్యార్థి ఎంపిక

పలమనేరు, జనవరి 10 (ప్రభన్యూస్): డిల్లీలోని కర్తవ్యపథ్లో ఈనెల 26వతేదిన నిర్వహించనున్న గణతంత్ర దినోత్సవ పెరేడ్లో పాల్గానేందుకు పట్టణంలోని శ్రీవర్గచెన్నారెడ్డి ప్రభుత్వ డిగ్రీకళాశాల విద్యార్థి ఆర్. ఇలవరసన్ ఎంపికైనట్లు ఆకళాశాల ఎన్సిసి ఆఫీసర్ టి. బాలాజి తెలిపారు. ఈ సందర్భంగా ఆయన మాట్లాడుతూ బికాం ద్వితీయ సంవత్సరం చదువుతున్న ఇలవరసన్ ఇటీవల సికింద్రాబాద్ లో జరిగిన ప్రీ రిపబ్లిక్ 1,2,3 క్యాంపులలో ప్రతిభ కనబరిచి ఏప్పి. మరియు టి డైరెక్టర్కు చెందిన 35 ఆంధ్రాబెటాలియని తరపున ఎంపికైనట్లు వెల్లడించారు. కళాశాల ట్రిన్సిపాల్ డాక్టర్ ఎం. వెంకటేసులు మాట్లాడుతూ పలవునేరు మండలం గంటావూరు కాలనీకి చెందిన ఇలవరసన్ పేదకుటుంబం నుండి వచ్చి క్రమశిక్షణతో ఉన్నతస్థాయికి ఎదగడం అభినందనీయ మన్నారు. గణతంత్ర దినోత్సవ పెరేడ్కు ఎంపిక కావడం కళాశాలకు గర్వకారణమని పేర్కొన్నారు. కళాశాల వైస్ట్రేషిన్స్ పాల్ డాక్టర్ ఎం. విజయశేఖర్ రెడ్డి మాట్లాడుతూ .. ఇలవరసన్

గణతంత్ర దినోత్సవ పెరేడ్కు ఎంపికైన విద్యార్థి ఇలవరసన్ (వృత్తంలోవున్న విద్యార్థి)

క్రమశిక్షణ కలిగిన విద్యార్థి అని ప్రాథమిక పరీక్షల్లో యూత్ఎక్సిజెంజ్ ప్రోగ్రామ్కు కూడా ఎంపికయ్యాడని, తుది ఎంపికలో కూడా ఎంపికవుతాడని ఆశిస్తున్నట్లు ఆయన తెలిపారు. దీంతో ఆర్. ఇలవరసన్ను కళాశాల అధ్యాపకులు అభినందిస్తూ ఇంకనూ అత్యున్నత స్థానాలకు అందుకోవాలని ఆకాంక్షించారు.

## గణతంత్ర బిన వేడుకలకు పలమనేరు విద్యాల్థి

పలమనేరు, జనవరి10: ఢిల్లీలో ఈనెల 26వ తేది నిర్వహించే గణతంత్ర దిన వేడుకల్లో పాల్గొ నేందుకు పలమనేరు డ్రభుత్వ డిగ్రీ కళాశాల విద్యార్థి ఆర్.ఇలవరసన్ ఎంపికైనట్లు ఎన్ఎస్ఎస్ ఆఫీసర్ టి. బాలాజి తెలిపారు. బీకాం ద్వితీయ సంవత్సరం చదువుతున్న ఇలవరసన్ ఇటీవల సికిందాబాద్లో జరిగిన డ్రీరిపబ్లిక్ క్యాంపుల్లో డ్రతిభ కనబరచి 35వ ఆంధ్ర బెటాలియన్ తర పన ఎంపికయ్యారని బాలాజి తెలిపారు. డ్రీస్బిపాల్

ఇలవరసన్

డాక్టర్ ఎం. వెంకటేసులు, వైస్ టిన్సిపాల్ విజయశేఖరం మాట్లాడుతూ పల మనేరు గంటావూరు కాలనీకి చెందిన ఇలవరసన్ క్రమశిక్షణ కలిగిన విద్యార్థి అని, ప్రాథమికపరీక్షలో యూత్ఎక్ఫేంజ్ ప్రోగ్రామ్కు కూడా ఎంపికయ్యాడని, తుది పోటీల్లో ఎంపిక అవుతాడని ఆశిస్తున్నామని తెలిపారు.