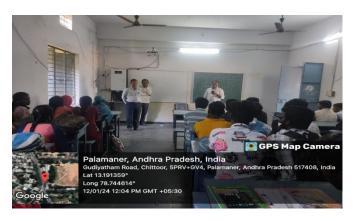

గణతంత్ర బిన వేడుకలకు పలమనేరు విద్యాల్థి

పలమనేరు, జనవరి10: ఢిల్లీలో ఈనెల 26వ తేది నిర్వహించే గణతంత్ర దిన వేడుకల్లో పాల్గొ నేందుకు పలమనేరు డ్రభుత్వ డిగ్రీ కళాశాల విద్యార్థి ఆర్.ఇలవరసన్ ఎంపికైనట్లు ఎన్ఎస్ఎస్ ఆఫీసర్ టి. బాలాజి తెలిపారు. బీకాం ద్వితీయ సంవత్సరం చదువుతున్న ఇలవరసన్ ఇటీవల సికిందాబాద్లో జరిగిన డ్రీరిపబ్లిక్ క్యాంపుల్లో డ్రతిభ కనబరచి 35వ ఆంధ్ర బెటాలియన్ తర పన ఎంపికయ్యారని బాలాజి తెలిపారు. డ్రీస్బిపాల్



ఇలవరసన్

డాక్టర్ ఎం. వెంకటేసులు, వైస్ టిన్సిపాల్ విజయశేఖరం మాట్లాడుతూ పల మనేరు గంటావూరు కాలనీకి చెందిన ఇలవరసన్ క్రమశిక్షణ కలిగిన విద్యార్థి అని, ప్రాథమికపరీక్షలో యూత్ఎక్ఫేంజ్ ప్రోగ్రామ్కు కూడా ఎంపికయ్యాడని, తుది పోటీల్లో ఎంపిక అవుతాడని ఆశిస్తున్నామని తెలిపారు.

# ADMISSION CAMPAIGN AT TKC JR COLLEGE PALAMANER 08.01.2024







### **National Youth Day Celebrations** 12.01.2024













రూ.40 మాత్రమే రైతులు చెల్లింబాలని వశు వైద ధికారి తెలిపారు. ఈ నెలాఖరు లోపు గానుగచిం

#### నాణ్యమైన విద్యుత్ సరఫరా

నికేశ్రమైన పదుస్తత నిరిఫరా కాజ్మమైన మధ్యత్ నరక రాకు మంత్ర పెశ్రిరెడ్డి రాడుకుండారెడ్డి కౌరవ మాథ్రతున్నట్ల వైఎస్సారేస్ రాడ్డి కుల్పర్వు పెస్టి 24 తెలిపారు. మంకంలలోగా జారిగులమాతిం లో మాతనంగా నిర్మించిన విద్యుత్ 38/11 కేపీ నిప్పోషనలో జ్రాన్సికో అధికారులు టెశ్రికల్ డార్డం నిప్పోషనలో జ్రాన్సికో అధికారులు టెశ్రికల్ ద్వారం నిప్పోషనల్ జ్రాన్సికో అధికారు అరక్తికుండాలో అన్నకో నట్పోషన్డ సర్మాణంతో చిద్దులోనే మమ్యాలు తీరువు స్టేషన్ల సర్వాతిలో మర్వులోను మార్వులు పోమశీశ రెండ్డి, ఎంపీసీ ఎక్కురు, జ్యాన్సికో దేశులు శ్రీనివా కేరెండ్డి, ఎంపీసీ ఎక్కురు, జ్యాన్సికో దేశులు శ్రీనివా

342ක්

• జగనన్న ఆరోగ్య సురక్ష-2 ವಿದ್ಯ ಕಿಜರಾಲಕು ಮಂಬ ಸ್ಪಂದನ

పులిచెర్ల(కల్లూరు): గ్రామీణ ప్రాంతాల్లోని ప్రజ ఫలిని