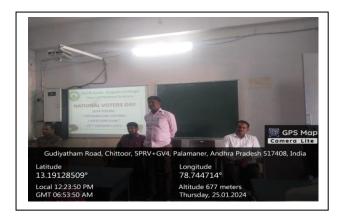

# National Voters Day Celebration 25.01.2024

## ్రష్టుత్వ డిగ్రీకళాశాలలో జాతీయఓటర్ల దినోత్సవ కార్యక్రమం

పట్టణంలోని శ్రీవర్షచెన్నారెడ్డి ప్రభుత్వ డిగ్రీకళాశాలలో గురువారం జాతీయ ఓటర్ల దినోత్సవ కార్యక్రమాన్ని చేపట్టారు. ఈ సందర్భంగా కళాశాల టిన్సిపాల్ వెంకటేసులు మాట్లాడుతూ .... ఓటు అనేది రాజ్యాంగం ప్రతి ఒక్కరికి అందించిన ఆయుదమన్నారు. ఓటు ద్వారా ప్రతిపౌరుడు ఎటువంటి ప్రలోభాలకు గురికాకుండా తమ భవిష్యత్తుకు పునాధులు వేసుకోవాలన్నారు. దినోత్సవం సందర్భంగా విద్యార్థులకు వ్యాసరచన పోటీలు నిర్వహించి విజేతలుగా నిలిచిన వారికి బహుమతులు అందజేశారు. ఈ కార్యక్రమంలో వైస్ట్ సిన్సిపాల్ డాక్టర్ విజయశేఖరం, అద్యాపకులు నాగరత్నంరెడ్డి, ఇతర అధ్యాపకులు, విద్యార్థులు పాల్గొన్నారు.