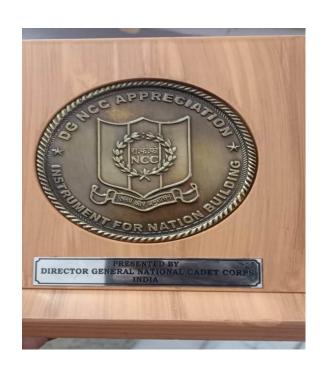

# 75<sup>th</sup> REPUBLIC DAY CELEBRATIONS 26.01.2024

II B.Com (C.A) Cadet R. Elavarsan received DG NCC Commendation Medal for selected in RDC-2024.

Akanksha Bhosle stood second in the Best Cadet SW Army wing category, T. Divya Lakshmi stood third in the Best Cadet SW Navy wing category and B. Tharun Teja stood third in the Best Cadet SD Air wing category, while D. Sai Kir R. Elavarasan and K. S mya Sree were awar the DG NCC Medallion their outstanding per mance during RDC 20