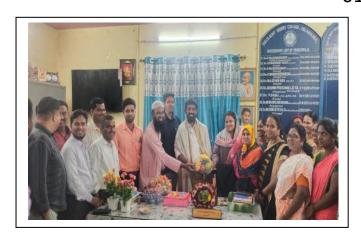

| 25.01.2024 |
| 13   | 75 <sup>Th</sup> Republic Day Celebrations                                                                                                      | 26.01.2024 |
| 14   | The Student of our College II B.Com (C.A) Cadet R Elavarasan received DG NCC Commendation Medal for his active participation in RDC- 2024       | 26.01.2024 |
| 15   | Voter registration awareness programme                                                                                                          | 29.01.2024 |
| 16   | The department of B. Vocational Horticulture introduced aprons to the first year students for field work and visit                              | 31.01.2024 |

## NEW YEAR CELEBRATION













# Admission Campaign at TKC Jr College Palamaner 04.01.2024





### ADMISSION CAMPAIGN AT GOVERNMENT JUNIOR COLLEGE, V.KOTA





## గణతంత్ర దినోత్సవ వేడుకలకు ప్రభుత్వ డిగ్రీ కళాశాల విద్యార్థి ఎంపిక

పలమనేరు, జనవరి 10 (ప్రభన్యూస్): డిల్లీలోని కర్తవ్యపథ్లో ఈనెల 26వతేదిన నిర్వహించనున్న గణతంత్ర దినోత్సవ పెరేడ్లో పాల్గానేందుకు పట్టణంలోని శ్రీవర్గచెన్నారెడ్డి ప్రభుత్వ డిగ్రీకళాశాల విద్యార్థి ఆర్. ఇలవరసన్ ఎంపికైనట్లు ఆకళాశాల ఎన్సిసి ఆఫీసర్ టి. బాలాజి తెలిపారు. ఈ సందర్భంగా ఆయన మాట్లాడుతూ బికాం ద్వితీయ సంవత్సరం చదువుతున్న ఇలవరసన్ ఇటీవల సికింద్రాబాద్ లో జరిగిన ప్రీ రిపబ్లిక్ 1,2,3 క్యాంపులలో ప్రతిభ కనబరిచి ఏప్పి. మరియు టి డైరెక్టర్కు చెందిన 35 ఆంధ్రాబెటాలియని తరపున ఎంపికైనట్లు వెల్లడించారు. కళాశాల ట్రిన్సిపాల్ డాక్టర్ ఎం. వెంకటేసులు మాట్లాడుతూ పలవునేరు మండలం గంటావూరు కాలనీకి చెందిన ఇలవర