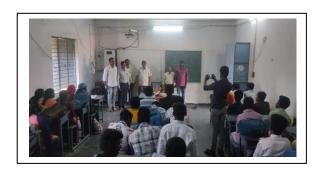

### **National Youth Day Celebrations** 12.01.2024

రూ.40 మాత్రమే రైతులు చెల్లింబాలని వశు వైద ధికారి తెలిపారు. ఈ నెలాఖరు లోపు గానుగచిం