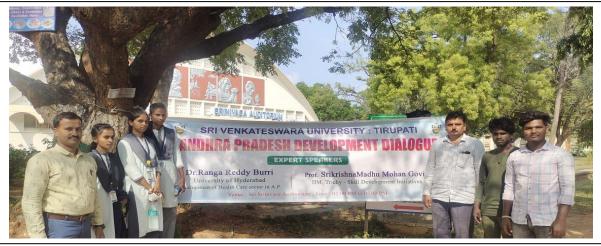

Dr. R. Venkatesh Babu, Lecturer in Commerce & Dr. P Ravindranath Reddy, Lecturer in Horticulture and five students of B.A/B.Com/B.Sc./B.Voc participated in the program of Andhra Pradesh Development Dialogue at S.V. University, Tirupati 19-01-2024.