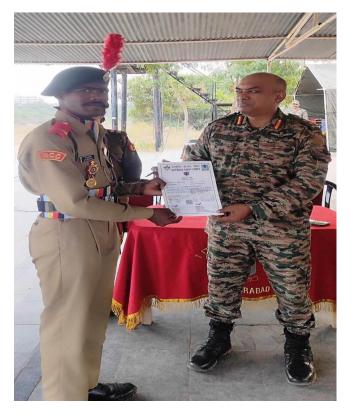

# 75<sup>th</sup> REPUBLIC DAY CELEBRATIONS 26.01.2024

II B.Com (C.A) Cadet R. Elavarsan received DG NCC Commendation Medal for selected in RDC-2024.