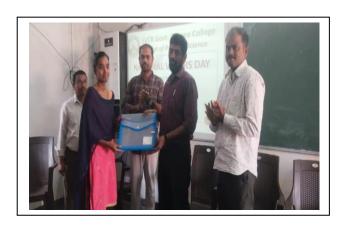

# Admission Campaign at St. Francis Junior College Palamaner 19.01.2024

Our college III B.Sc. MPC student G. Chitra has been selected for Satish Dhavan Space Centre SHAR, Sriharikota as a Graduate Apprentice with a stipend of Rs. 9000/-. Appreciation from our Principal on this achievement.