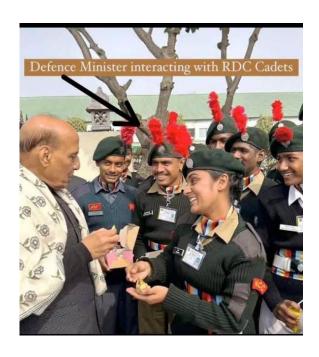

won the Show Jumping Champion of the Day trophy.

M. Srisanth and Nagan

dla Dheeraj were adjudged as Best Cadets in the JD/JW Army and Navy respective-ly, and were awarded the Best Cadet medal and co-veted baton from Prime Minister Narendra Modi during the PM Rally con-ducted on January 27 at Ca-riappa Parade Ground, New Delhi.