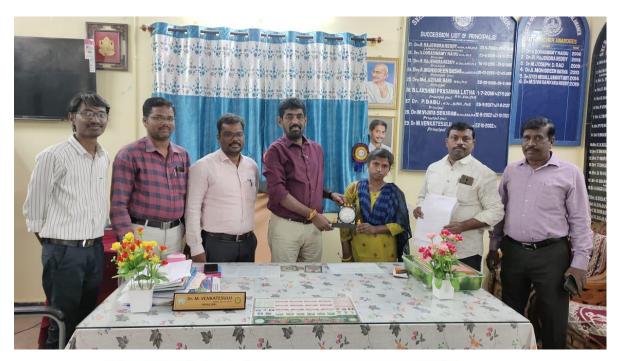

# National Voters Day Celebration 25.01.2024

## ్రష్టుత్వ డిగ్రీకళాశాలలో జాతీయఓటర్ల దినోత్సవ కార్యక్రమం

పట్టణంలోని శ్రీవర్షచెన్నారెడ్డి ప్రభుత్వ డిగ్రీకళాశాలలో గురువారం జాతీయ ఓటర్ల దినోత్సవ కార్యక్రమాన్ని చేపట్టారు. ఈ సందర్భంగా కళాశాల టిన్సిపాల్ వెంకటేసులు మాట్లాడుతూ .... ఓటు అనేది రాజ్యాంగం ప్రతి ఒక్కరికి అందించిన ఆయుదమన్నారు. ఓటు ద్వారా ప్రతిపౌరుడు ఎటువంటి ప్రలోభాలకు గురికాకుండా తమ భవిష్యత్తుకు పునాధులు వేసుకోవాలన్నారు. దినోత్సవం సందర్భంగా విద్యార్థులకు వ్యాసరచన పోటీలు నిర్వహించి విజేతలుగా నిలిచిన వారికి బహుమతులు అందజేశారు. ఈ కార్యక్రమంలో వైస్ట్ సిన్సిపాల్ డాక్టర్ విజయశేఖరం, అద్యాపకులు నాగరత్నంరెడ్డి, ఇతర అధ్యాపకులు, విద్యార్థులు పాల్గొన్నారు.