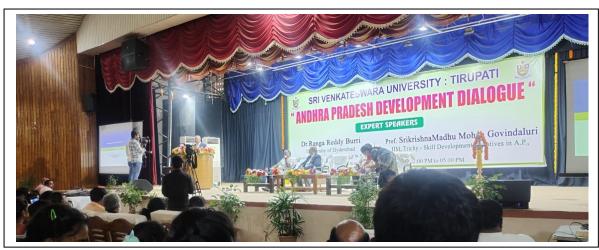

Dr. R. Venkatesh Babu, Lecturer in Commerce & Dr. P Ravindranath Reddy, Lecturer in Horticulture and five students of B.A/B.Com/B.Sc./B.Voc participated in the program of Andhra Pradesh Development Dialogue at S.V. University, Tirupati 19-01-2024.