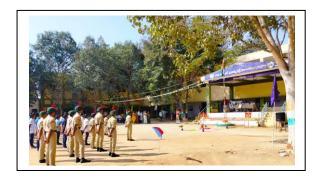

# 75<sup>th</sup> REPUBLIC DAY CELEBRATIONS 26.01.2024

II B.Com (C.A) Cadet R. Elavarsan received DG NCC Commendation Medal for selected in RDC-2024.