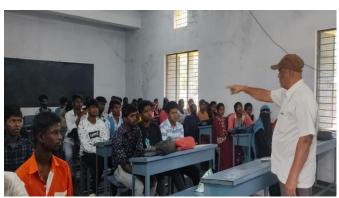

# National Voters Day Celebration 25.01.2024

## ్రష్టుత్వ డిగ్రీకళాశాలలో జాతీయఓటర్ల దినోత్సవ కార్యక్రమం

పట్టణంలోని శ్రీవర్షచెన్నారెడ్డి ప్రభుత్వ డిగ్రీకళాశాలలో గురువారం జాతీయ ఓటర్ల దినోత్సవ కార్యక్రమాన్ని చేపట్టారు. ఈ సందర్భంగా కళాశాల టిన్సిపాల్ వెంకటేసులు మాట్లాడుతూ .... ఓటు అనేది రాజ్యాంగం ప్రతి ఒక్కరికి అందించిన ఆయుదమన్నారు. ఓటు ద్వారా ప్రతిపౌరుడు ఎటువంటి ప్రలోభాలకు గురికాకుండా తమ భవిష్యత్తుకు పునాధులు వేసుకోవాలన్నారు. దినోత్సవం సందర్భంగా విద్యార్థులకు వ్యాసరచన పోటీలు నిర్వహించి విజేతలుగా నిలిచిన వారికి బహుమతులు అందజేశారు. ఈ కార్యక్రమంలో వైస్ట్ సిన్సిపాల్ డాక్టర్ విజయశేఖరం, అద్యాపకులు నాగరత్నంరెడ్డి, ఇతర అధ్యాపకులు, విద్యార్థులు పాల్గొన్నారు.