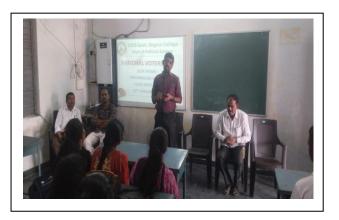

రులు

# CELEBRATION OF SAMAJIKA SAMATHA SANKALPAM





# Admission Campaign at St. Francis Junior College Palamaner 19.01.2024









Our college III B.Sc. MPC student G. Chitra has been selected for Satish Dhavan Space Centre SHAR, Sriharikota as a Graduate Apprentice with a stipend of Rs. 9000/-. Appreciation from our Principal on this achievement.





Dr. R. Venkatesh Babu, Lecturer in Commerce & Dr. P Ravindranath Reddy, Lecturer in Horticulture and five students of B.A/B.Com/B.Sc./B.Voc participated in the program of Andhra Pradesh Development Dialogue at S.V. University, Tirupati 19-01-2024.





# ADMISSION CAMPAIGN AT GOVERNMENT JUNIOR COLLEGE, V.KOTA





# ADMISSION CAMPAIGN AT GOVERNMENT JUNIOR COLLEGE, Chowdepalli







# National Voters Day Celebration 25.01.2024















## ్రష్టుత్వ డిగ్రీకళాశాలలో జాతీయఓటర్ల దినోత్సవ కార్యక్రమం

పట్టణంలోని శ్రీవర్షచెన్నారెడ్డి ప్రభుత్వ డిగ్రీకళాశాలలో గురువారం జాతీయ ఓటర్ల దినోత్సవ కార్యక్రమాన్ని చేపట్టారు. ఈ సందర్భంగా కళాశాల టిన్సిపాల్ వెంకటేసులు మాట్లాడుతూ .... ఓటు అనేది రాజ్యాంగం ప్రతి ఒక్కరికి అందించిన ఆయుదమన్నారు. ఓటు ద్వారా ప్రతిపౌరుడు ఎటువంటి ప్రలోభాలకు గురికాకుండా తమ భవిష్యత్తుకు పునాధులు వేసుకోవాలన్నారు. దినోత్సవం సందర్భంగా విద్యార్థులకు వ్యాసరచన పోటీలు నిర్వహించి విజేతలుగా నిలిచిన వారికి బహుమతులు అందజేశారు. ఈ కార్యక్రమంలో వైస్ట్ సిన్సిపాల్ డాక్టర్ విజయశేఖరం, అద్యాపకులు నాగరత్నంరెడ్డి, ఇతర అధ్యాపకులు, విద్యార్థులు పాల్గొన్నారు.

26/01/2024 | Chittoor | Page : 5 Source : http://epaper.prabhanews.com/

# 75<sup>th</sup> REPUBLIC DAY CELEBRATIONS 26.01.2024

















II B.Com (C.A) Cadet R. Elavarsan rece