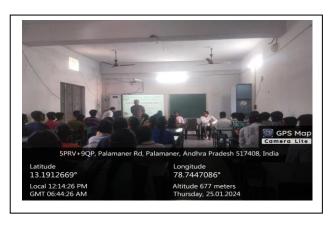

### **National Youth Day Celebrations** 12.01.2024

రూ.40 మాత్రమే రైతులు చెల్లింబాలని వశు వైద ధికారి తెలిపారు. ఈ నెలాఖరు లోపు గానుగచిం