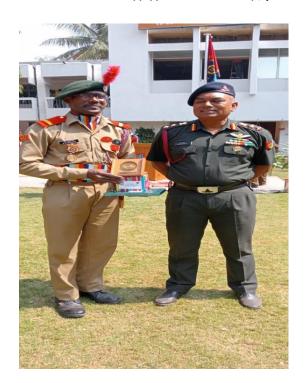

# 75<sup>th</sup> REPUBLIC DAY CELEBRATIONS 26.01.2024

II B.Com (C.A) Cadet R. Elavarsan received DG NCC Commendation Medal for selected in RDC-2024.

Akanksha Bhosle stood second in the Best Cadet SW Army wing category, T. Divya Lakshmi stood third in the Best Cadet SW Navy wing category and B. Tharun Teja stood third in the Best Cadet SD Air wing category, while D. Sai Kir R. Elavarasan and K. S mya Sree were awar the DG NCC Medallion their outstanding per mance during RDC 20