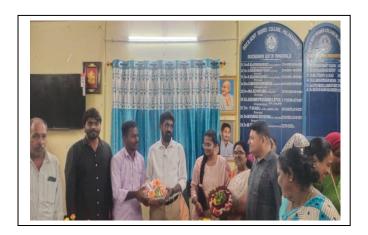

# Admission Campaign at St. Francis Junior College Palamaner 19.01.2024

Our college III B.Sc. MPC student G. Chitra has been selected for Satish Dhavan Space Centre SHAR, Sriharikota as a Graduate Apprentice with a stipend of Rs. 9000/-. Appreciation from our Principal on this achievement.