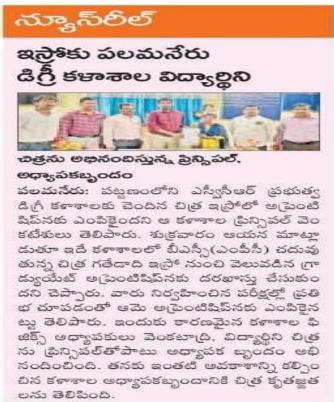

## గణతంత్ర దినోత్సవ వేడుకలకు ప్రభుత్వ డిగ్రీ కళాశాల విద్యార్థి ఎంపిక

పలమనేరు, జనవరి 10 (ప్రభన్యూస్): డిల్లీలోని కర్తవ్యపథ్లో ఈనెల 26వతేదిన నిర్వహించనున్న గణతంత్ర దినోత్సవ పెరేడ్లో పాల్గానేందుకు పట్టణంలోని శ్రీవర్గచెన్నారెడ్డి ప్రభుత్వ డిగ్రీకళాశాల విద్యార్థి ఆర్. ఇలవరసన్ ఎంపికైనట్లు ఆకళాశాల ఎన్సిసి ఆఫీసర్ టి. బాలాజి తెలిపారు. ఈ సందర్భంగా ఆయన మాట్లాడుతూ బికాం ద్వితీయ సంవత్సరం చదువుతున్న ఇలవరసన్ ఇటీవల సికింద్రాబాద్ లో జరిగిన ప్రీ రిపబ్లిక్ 1,2,3 క్యాంపులలో ప్రతిభ కనబరిచి ఏప్పి. మరియు టి డైరెక్టర్కు చెందిన 35 ఆంధ్రాబెటాలియని తరపున ఎంపికైనట్లు వెల్లడించారు. కళాశాల ట్రిన్సిపాల్ డాక్టర్ ఎం. వెంకటేసులు మాట్లాడుతూ పలవునేరు మండలం గంటావూరు కాలనీకి చెందిన ఇలవరసన్ పేదకుటుంబం నుండి వచ్చి క్రమశిక్షణతో ఉన్నతస్థాయికి ఎదగడం అభినందనీయ మన్నారు. గణతంత్ర దినోత్సవ పెరేడ్కు ఎంపిక కావడం కళాశాలకు గర్వకారణమని పేర్కొన్నారు. కళాశాల వైస్ట్రేషిన్స్ పాల్ డాక్టర్ ఎం. విజయశేఖర్ రెడ్డి మాట్లాడుతూ .. ఇలవరసన్

గణతంత్ర దినోత్సవ పెరేడ్కు ఎంపికైన విద్యార్థి ఇలవరసన్ (వృత్తంలోవున్న విద్యార్థి)

క్రమశిక్షణ కలిగిన విద్యార్థి అని ప్రాథమిక పరీక్షల్లో యూత్ఎక్సిజెంజ్ ప్రోగ్రామ్కు కూడా ఎంపికయ్యాడని, తుది ఎంపికలో కూడా ఎంపికవుతాడని ఆశిస్తున్నట్లు ఆయన తెలిపారు. దీంతో ఆర్. ఇలవరసన్ను కళాశాల అధ్యాపకులు అభినందిస్తూ ఇంకనూ అత్యున్నత స్థానాలకు అందుకోవాలని ఆకాంక్షించారు.

## గణతంత్ర బిన వేడుకలకు పలమనేరు విద్యాల్థి

పలమనేరు, జనవరి10: ఢిల్లీలో ఈనెల 26వ తేది నిర్వహించే గణతంత్ర దిన వేడుకల్లో పాల్గొ నేందుకు పలమనేరు డ్రభుత్వ డిగ్రీ కళాశాల విద్యార్థి ఆర్.ఇలవరసన్ ఎంపికైనట్లు ఎన్ఎస్ఎస్ ఆఫీసర్ టి. బాలాజి తెలిపారు. బీకాం ద్వితీయ సంవత్సరం చదువుతున్న ఇలవరసన్ ఇటీవల సికిందాబాద్లో జరిగిన డ్రీరిపబ్లిక్ క్యాంపుల్లో డ్రతిభ కనబరచి 35వ ఆంధ్ర బెటాలియన్ తర పన ఎంపికయ్యారని బాలాజి తెలిపారు. డ్రీస్బిపాల్

ఇలవరసన్

డాక్టర్ ఎం. వెంకటేసులు, వైస్ టిన్సిపాల్ విజయశేఖరం మాట్లాడుతూ పల మనేరు గంటావూరు కాలనీకి చెందిన ఇలవరసన్ క్రమశిక్షణ కలిగిన విద్యార్థి అని, ప్రాథమికపరీక్షలో యూత్ఎక్ఫేంజ్ ప్రోగ్రామ్కు కూడా ఎంపికయ్యాడని, తుది పోటీల్లో ఎంపిక అవుతాడని ఆశిస్తున్నామని తెలిపారు.